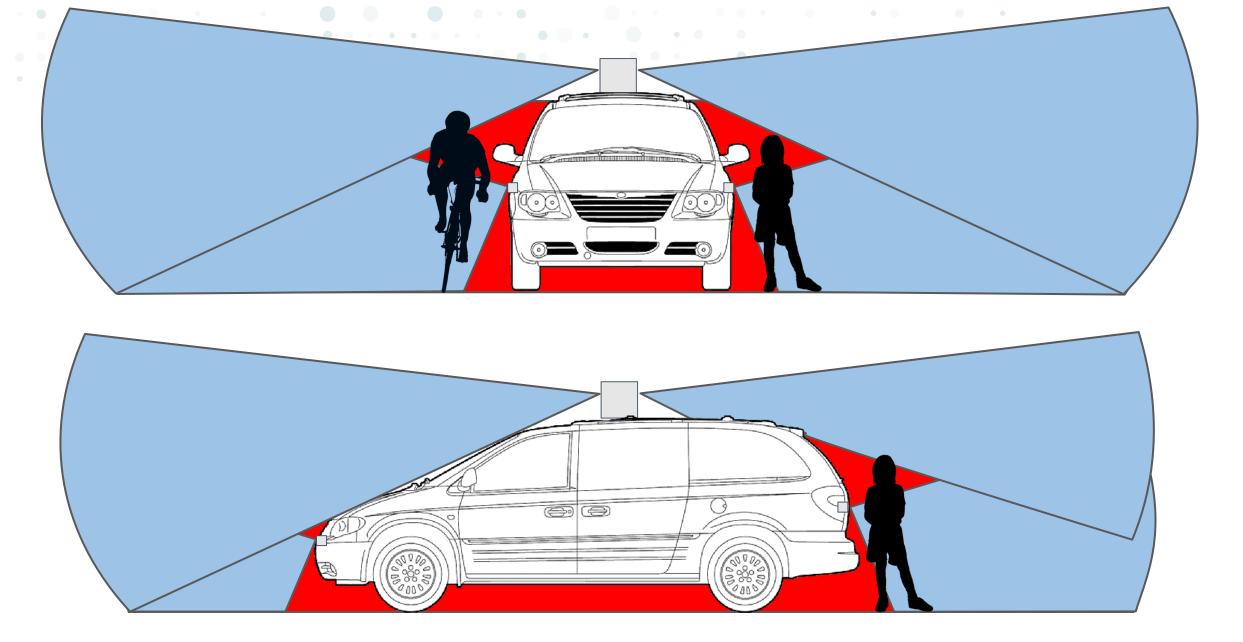

Aditya Srinivasan & Brian Pilnick December 10, 2019

#### What is Lidar?







# Waymo, 2019



INNOVIZ
TECHNOLOGIES





# Waymo, 2019



INNOVIZ
TECHNOLOGIES

### DARPA Urban Challenge, CMU 2007





Uber ATG, 2019





#### Sensors have evolved

|                            | Velodyne HDL-64     | InnovizOne       | Improvement Factor |
|----------------------------|---------------------|------------------|--------------------|
| Max Range                  | Up to 120m          | Up to 250m       | 2                  |
| Horizontal Field of View   | 360°                | 115°             | 0.3                |
| Vertical Field of View     | 27°                 | 25°              | 0.9                |
| Vertical Resolution        | 0.4°                | 0.1°             | 4                  |
| Horizontal Resolution      | 0.16°               | 0.1°             | 1.6                |
| Measurements per