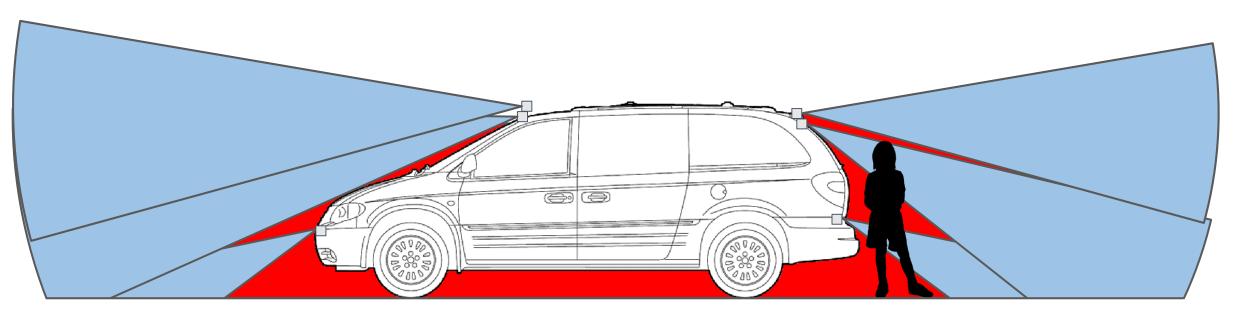

| 0.16°               | 0.1°             | 1.6                |
| Measurements per Second    | 1.1M                | 3M               | 3                  |
| Typical Power Consumption  | 60 W                | 20 W             | 3                  |
| Weight                     | 12.7 kg (28 lbs)    | 0.5 kg (1.1 lbs) | 25                 |
| Max Dimensions             | 215 x 215 x 283 mm  | 45 x 110 x 95 mm | 25                 |
| Price                      | > \$50k             | < \$2k           | 25                 |
| Beam Steering              | Physically Spinning | MEMS Mirror      | -                  |
| ISO 26262 Automotive Grade | No                  | ASIL B(D)        | -                  |









#### How do we take advantage of sensor evolution?



2007 2019











\*Ranges not to scale







TECHNOLOGIES



### Fail Safe Redundancy



#### 3 x InnovizOne





### Fail Safe Redundancy



#### 3 x InnovizOne







#### Fail Safe Redundancy





















# Thank You