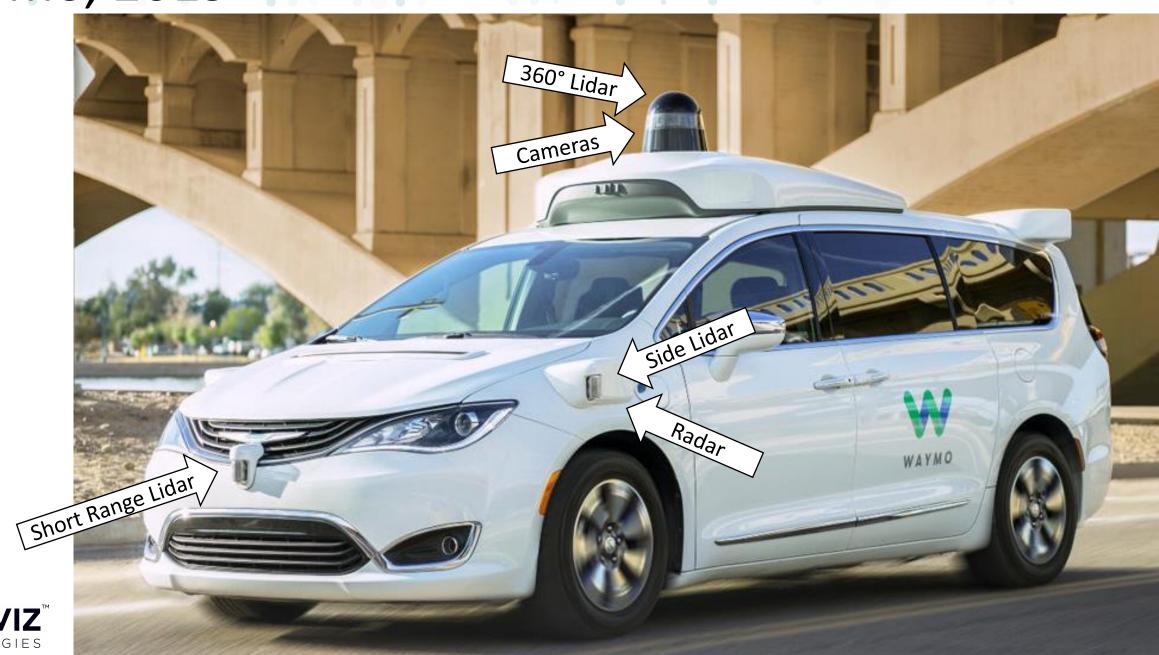

Aditya Srinivasan & Brian Pilnick December 10, 2019

#### What is Lidar?







# Waymo, 2019



INNOVIZ
TECHNOLOGIES





# Waymo, 2019



INNOVIZ
TECHNOLOGIES

### DARPA Urban Challenge, CMU 2007





Uber ATG, 2019





#### Sensors have evolved

|                            | Velodyne HDL-64     | InnovizOne       | Improvement Factor |
|----------------------------|---------------------|------------------|--------------------|
| Max Range                  | Up to 120m          | Up to 250m       | 2                  |
| Horizontal Field of View   | 360°                | 115°             | 0.3                |
| Vertical Field of View     | 27°                 | 25°              | 0.9                |
| Vertical Resolution        | 0.4°                | 0.1°             | 4                  |
| Horizontal Resolution      | 0.16°               | 0.1°             | 1.6