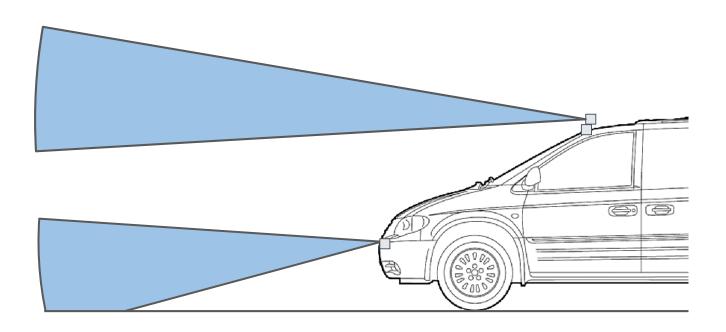

| 3                  |
| Typical Power Consumption  | 60 W                | 20 W             | 3                  |
| Weight                     | 12.7 kg (28 lbs)    | 0.5 kg (1.1 lbs) | 25                 |
| Max Dimensions             | 215 x 215 x 283 mm  | 45 x 110 x 95 mm | 25                 |
| Price                      | > \$50k             | < \$2k           | 25                 |
| Beam Steering              | Physically Spinning | MEMS Mirror      | -                  |
| ISO 26262 Automotive Grade | No                  | ASIL B(D)        | -                  |









#### How do we take advantage of sensor evolution?



2007 2019











\*Ranges not to scale







TECHNOLOGIES



### Fail Safe Redundancy



#### 3 x InnovizOne





### Fail Safe Redundancy



#### 3 x InnovizOne







#### Fail Safe Redundancy





















# Thank You