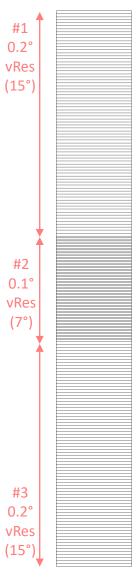

| 1.1M                | 3M               | 3                  |
| Typical Power Consumption  | 60 W                | 20 W             | 3                  |
| Weight                     | 12.7 kg (28 lbs)    | 0.5 kg (1.1 lbs) | 25                 |
| Max Dimensions             | 215 x 215 x 283 mm  | 45 x 110 x 95 mm | 25                 |
| Price                      | > \$50k             | < \$2k           | 25                 |
| Beam Steering              | Physically Spinning | MEMS Mirror      | -                  |
| ISO 26262 Automotive Grade | No                  | ASIL B(D)        | -                  |









#### How do we take advantage of sensor evolution?



2007 2019











\*Ranges not to scale







TECHNOLOGIES



### Fail Safe Redundancy



#### 3 x InnovizOne





### Fail Safe Redundancy



#### 3 x InnovizOne







#### Fail Safe Redundancy





















# Thank You