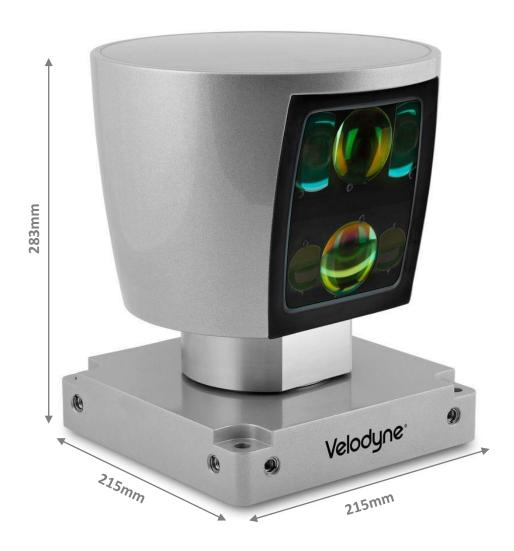

#### Sensors have evolved

|                            | Velodyne HDL-64     | InnovizOne       | Improvement Factor |
|----------------------------|---------------------|------------------|--------------------|
| Max Range                  | Up to 120m          | Up to 250m       | 2                  |
| Horizontal Field of View   | 360°                | 115°             | 0.3                |
| Vertical Field of View     | 27°                 | 25°              | 0.9                |
| Vertical Resolution        | 0.4°                | 0.1°             | 4                  |
| Horizontal Resolution      | 0.16°               | 0.1°             | 1.6                |
| Measurements per Second    | 1.1M                | 3M               | 3                  |
| Typical Power Consumption  | 60 W                | 20 W             | 3                  |
| Weight                     | 12.7 kg (28 lbs)    | 0.5 kg (1.1 lbs) | 25                 |
| Max Dimensions             | 215 x 215 x 283 mm  | 45 x 110 x 95 mm | 25                 |
| Price                      | > \$50k             | < \$2k           | 25                 |
| Beam Steering              | Physically Spinning | MEMS Mirror      | -                  |
| ISO 26262 Automotive Grade | No                  | ASIL B(D)        | -                  |