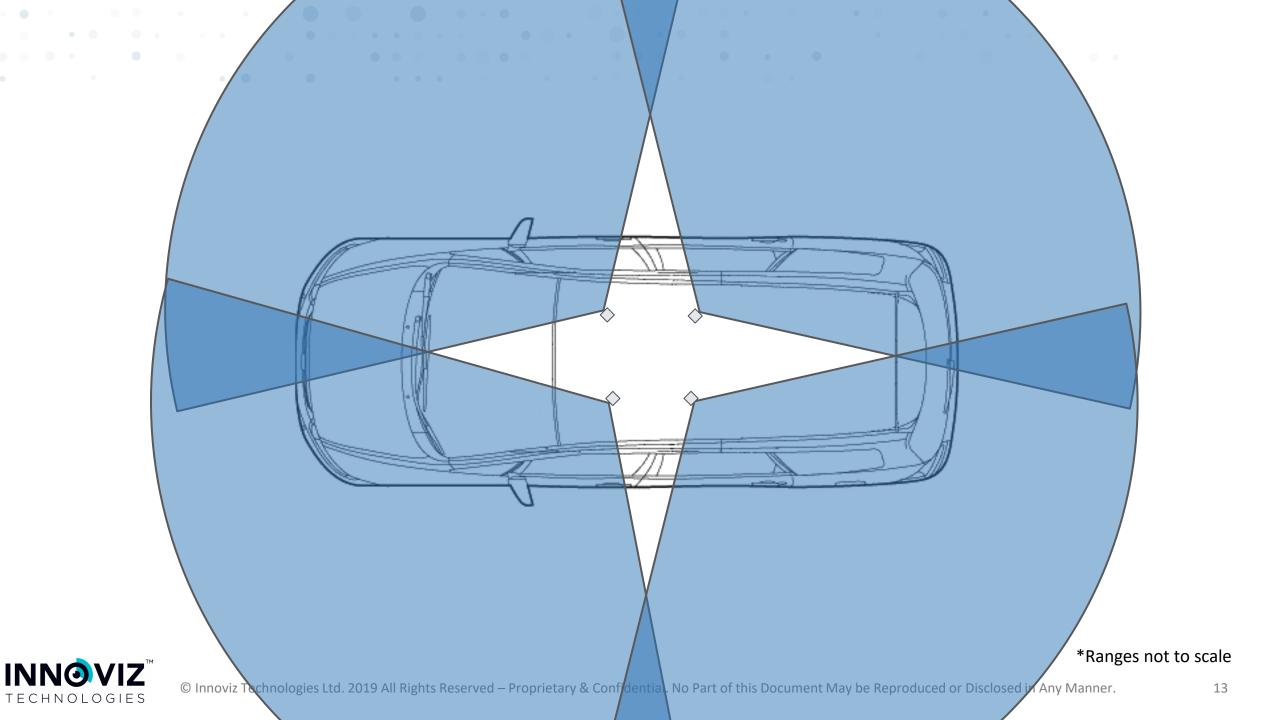

n      | 0.16°               | 0.1°             | 1.6                |
| Measurements per Second    | 1.1M                | 3M               | 3                  |
| Typical Power Consumption  | 60 W                | 20 W             | 3                  |
| Weight                     | 12.7 kg (28 lbs)    | 0.5 kg (1.1 lbs) | 25                 |
| Max Dimensions             | 215 x 215 x 283 mm  | 45 x 110 x 95 mm | 25                 |
| Price                      | > \$50k             | < \$2k           | 25                 |
| Beam Steering              | Physically Spinning | MEMS Mirror      | -                  |
| ISO 26262 Automotive Grade | No                  | ASIL B(D)        | -                  |









#### How do we take advantage of sensor evolution?



2007 2019











\*Ranges not to scale







TECHNOLOGIES



### Fail Safe Redundancy



#### 3 x InnovizOne





### Fail Safe Redundancy



#### 3 x InnovizOne







#### Fail Safe Redundancy





















# Thank You