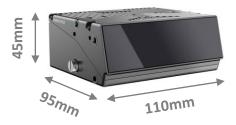

#### Sensors have evolved

|                            | Velodyne HDL-64     | InnovizOne       | Improvement Factor |
|----------------------------|---------------------|------------------|--------------------|
| Max Range                  | Up to 120m          | Up to 250m       | 2                  |
| Horizontal Field of View   | 360°                | 115°             | 0.3                |
| Vertical Field of View     | 27°                 | 25°              | 0.9                |
| Vertical Resolution        | 0.4°                | 0.1°             | 4                  |
| Horizontal Resolution      | 0.16°               | 0.1°             | 1.6                |
| Measurements per Second    | 1.1M                | 3M               | 3                  |
| Typical Power Consumption  | 60 W                | 20 W             | 3                  |
| Weight                     | 12.7 kg (28 lbs)    | 0.5 kg (1.1 lbs) | 25                 |
| Max Dimensions             | 215 x 215 x 283 mm  | 45 x 110 x 95 mm | 25                 |
| Price                      | > \$50k             | < \$2k           | 25                 |
| Beam Steering              | Physically Spinning | MEMS Mirror      | -                  |
| ISO 26262 Automotive Grade | No                  | ASIL B(D)        | -                  |