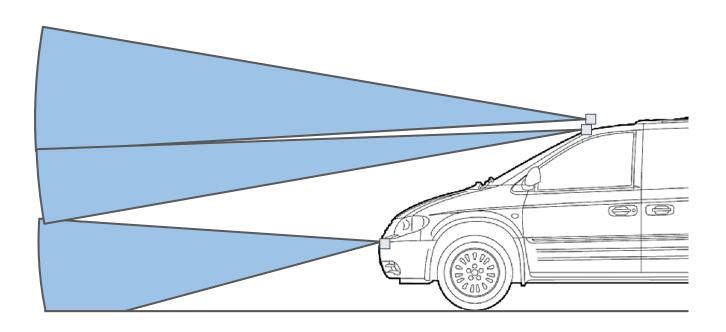

urements per Second    | 1.1M                | 3M               | 3                  |
| Typical Power Consumption  | 60 W                | 20 W             | 3                  |
| Weight                     | 12.7 kg (28 lbs)    | 0.5 kg (1.1 lbs) | 25                 |
| Max Dimensions             | 215 x 215 x 283 mm  | 45 x 110 x 95 mm | 25                 |
| Price                      | > \$50k             | < \$2k           | 25                 |
| Beam Steering              | Physically Spinning | MEMS Mirror      | -                  |
| ISO 26262 Automotive Grade | No                  | ASIL B(D)        | -                  |









#### How do we take advantage of sensor evolution?



2007 2019











\*Ranges not to scale







TECHNOLOGIES



### Fail Safe Redundancy



#### 3 x InnovizOne





### Fail Safe Redundancy



#### 3 x InnovizOne







#### Fail Safe Redundancy





















# Thank You