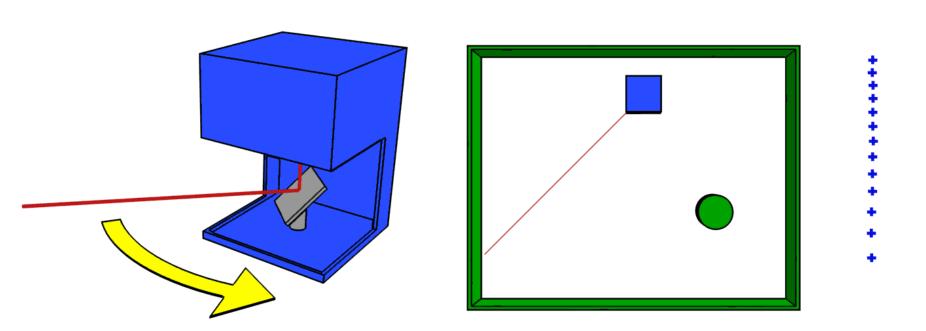

Aditya Srinivasan & Brian Pilnick December 10, 2019

#### What is Lidar?







# Waymo, 2019



INNOVIZ
TECHNOLOGIES





# Waymo, 2019



INNOVIZ
TECHNOLOGIES

### DARPA Urban Challenge, CMU 2007





Uber ATG, 2019





#### Sensors have evolved

|                            | Velodyne HDL-64     | InnovizOne       | Improvement Factor |
|----------------------------|---------------------|------------------|--------------------|
| Max Range                  | Up to 120m          | Up to 250m       | 2                  |
| Horizontal Field of View   | 360°                | 115°             | 0.3                |
| Vertical Field of View     | 27°                 | 25°              | 0.9                |
| Vertical Resolution        | 0.4°                | 0.1°             | 4                  |
| Horizontal Resolution      | 0.16°               | 0.1°