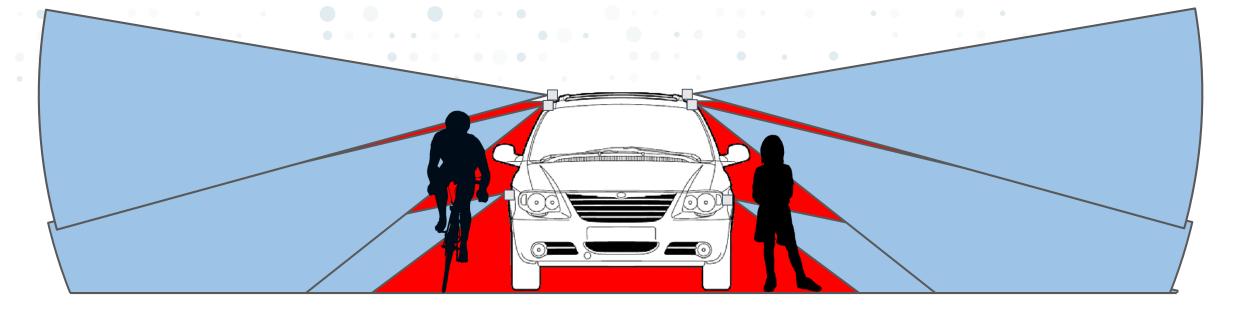

| 0.16°               | 0.1°             | 1.6                |
| Measurements per Second    | 1.1M                | 3M               | 3                  |
| Typical Power Consumption  | 60 W                | 20 W             | 3                  |
| Weight                     | 12.7 kg (28 lbs)    | 0.5 kg (1.1 lbs) | 25                 |
| Max Dimensions             | 215 x 215 x 283 mm  | 45 x 110 x 95 mm | 25                 |
| Price                      | > \$50k             | < \$2k           | 25                 |
| Beam Steering              | Physically Spinning | MEMS Mirror      | -                  |
| ISO 26262 Automotive Grade | No                  | ASIL B(D)        | -                  |









#### How do we take advantage of sensor evolution?



2007 2019











\*Ranges not to scale







TECHNOLOGIES



### Fail Safe Redundancy



#### 3 x InnovizOne





### Fail Safe Redundancy



#### 3 x InnovizOne







#### Fail Safe Redundancy





















# Thank You