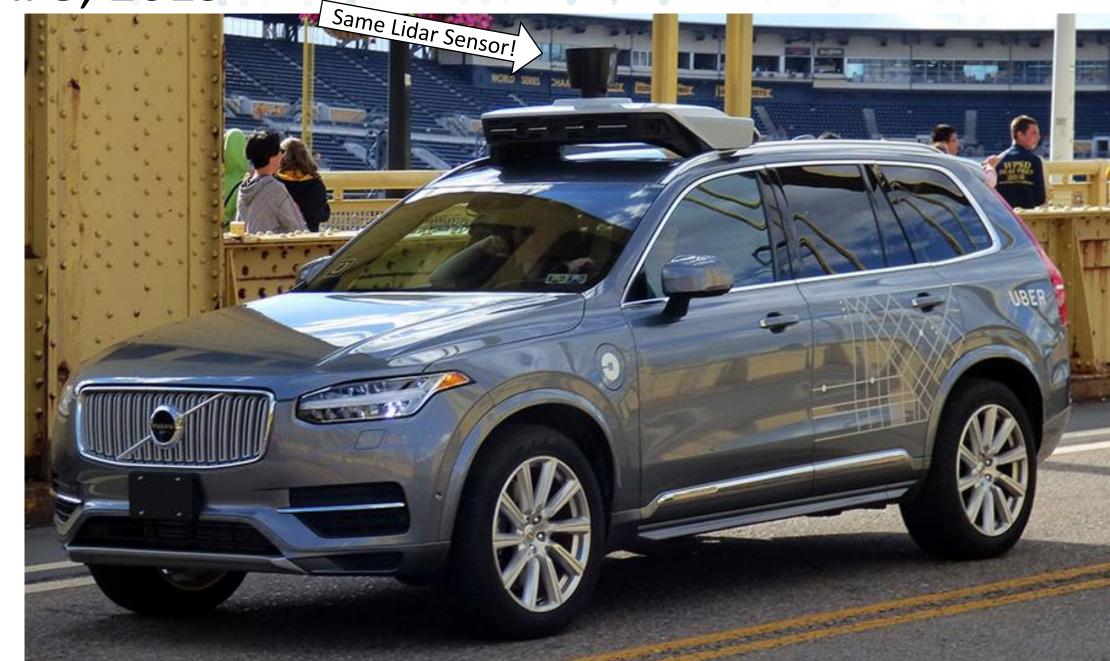

Aditya Srinivasan & Brian Pilnick December 10, 2019

#### What is Lidar?







# Waymo, 2019



INNOVIZ
TECHNOLOGIES





# Waymo, 2019



INNOVIZ
TECHNOLOGIES

### DARPA Urban Challenge, CMU 2007





Uber ATG, 2019





#### Sensors have evolved

|                            | Velodyne HDL-64     | InnovizOne       | Improvement Factor |
|----------------------------|---------------------|------------------|--------------------|
| Max Range                  | Up to 120m          | Up to 250m       | 2                  |
| Horizontal Field of View   | 360°                | 115°             | 0.3                |
| Vertical Field of View     | 27°                 | 25°              | 0.9                |
| Vertical Resolution        | 0.4°                | 0.1°             | 4                  |
| Horizontal Resolution      | 0.16°               | 0.1°             | 1.6                |
| Measurements per Second    | 1.1M                | 3M               | 3                  |
| Typical Power Consumpti