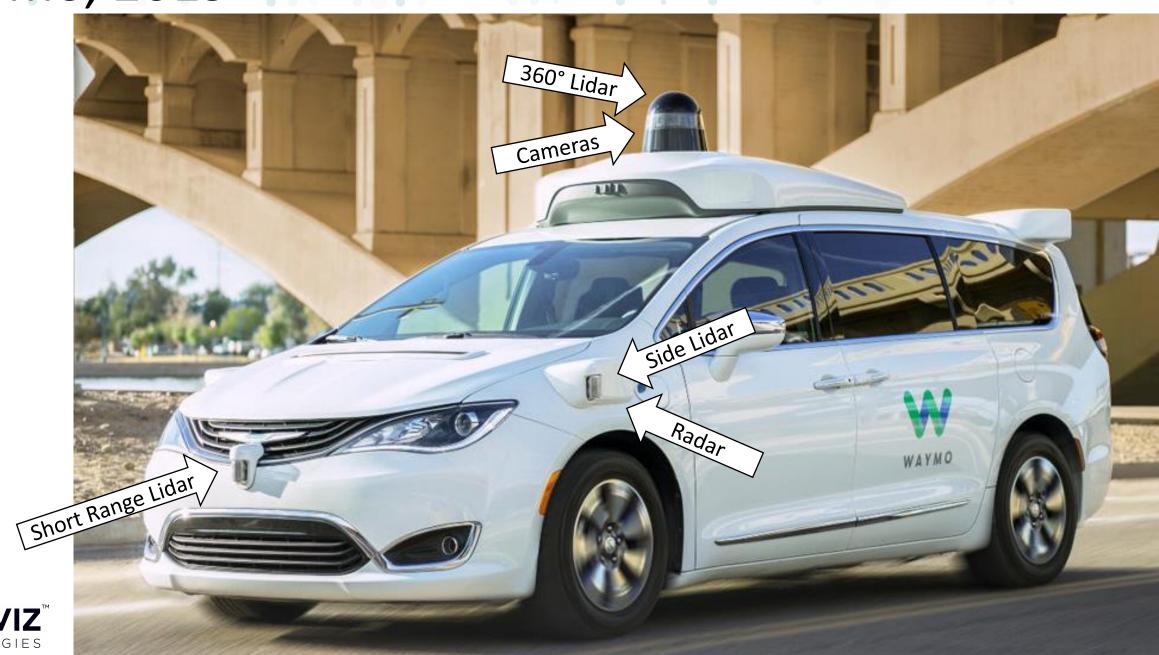

Aditya Srinivasan & Brian Pilnick December 10, 2019

#### What is Lidar?







# Waymo, 2019



INNOVIZ
TECHNOLOGIES





# Waymo, 2019



INNOVIZ
TECHNOLOGIES

### DARPA Urban Challenge, CMU 2007





Uber ATG, 2019





#### Sensors have evolved

|                            | Velodyne HDL-64     | InnovizOne       | Improvement Factor |
|----------------------------|---------------------|------------------|--------------------|
| Max Range                  | Up to 120m          | Up to 250m       | 2                  |
| Horizontal Field of View   | 360°                | 115°             | 0.3                |
| Vertical Field of View     | 27°                 | 25°              | 0.9                |
| Vertical Resolution        | 0.4°                | 0.1°             | 4                  |
| Horizontal Resolution      | 0.16°               | 0.1°             | 1.6                |
| Measurements per Second    | 1.1M