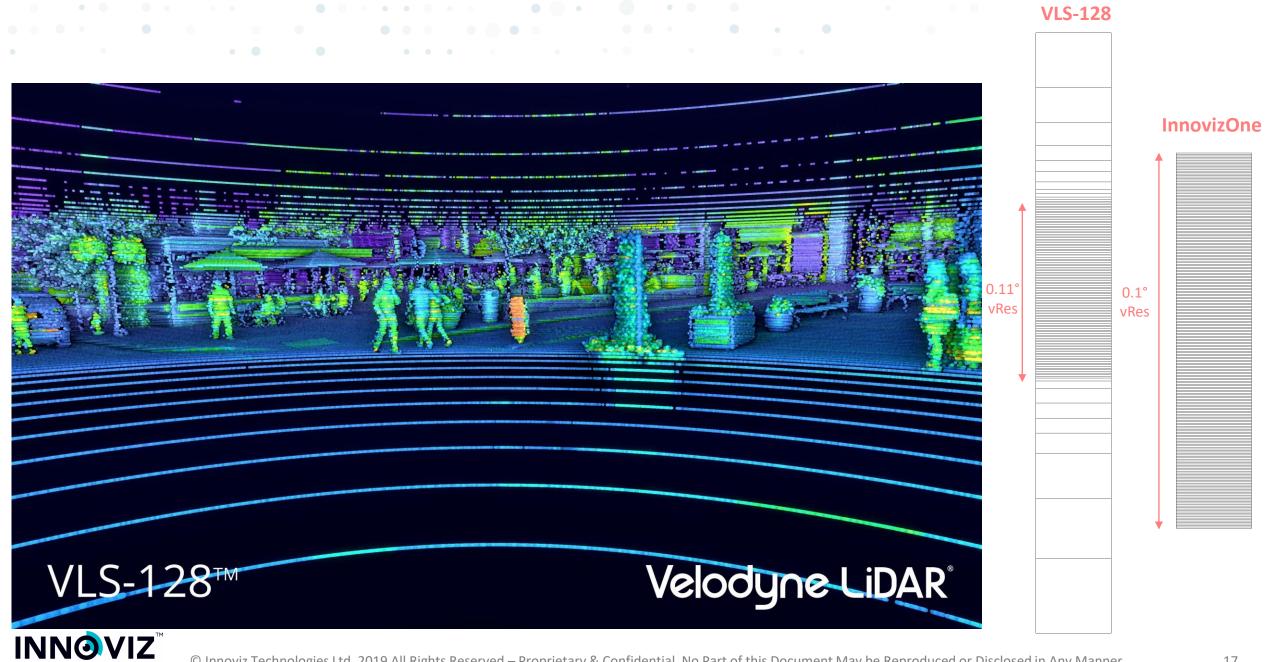

#### Sensors have evolved

|                            | Velodyne HDL-64     | InnovizOne       | Improvement Factor |
|----------------------------|---------------------|------------------|--------------------|
| Max Range                  | Up to 120m          | Up to 250m       | 2                  |
| Horizontal Field of View   | 360°                | 115°             | 0.3                |
| Vertical Field of View     | 27°                 | 25°              | 0.9                |
| Vertical Resolution        | 0.4°                | 0.1°             | 4                  |
| Horizontal Resolution      | 0.16°               | 0.1°             | 1.6                |
| Measurements per Second    | 1.1M                | 3M               | 3                  |
| Typical Power Consumption  | 60 W                | 20 W             | 3                  |
| Weight                     | 12.7 kg (28 lbs)    | 0.5 kg (1.1 lbs) | 25                 |
| Max Dimensions             | 215 x 215 x 283 mm  | 45 x 110 x 95 mm | 25                 |
| Price                      | > \$50k             | < \$2k           | 25                 |
| Beam Steering              | Physically Spinning | MEMS Mirror      | -                  |
| ISO 26262 Automotive Grade | No                  | ASIL B(D)        | -                  |