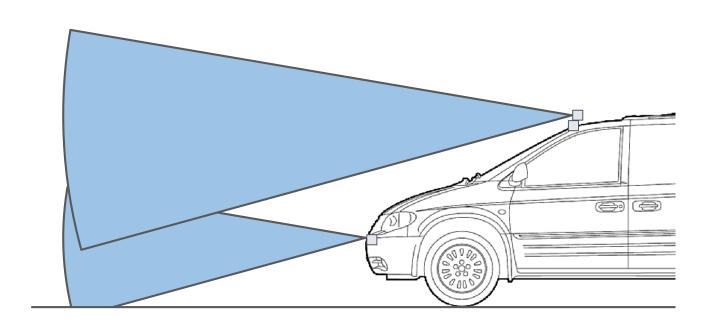

ption  | 60 W                | 20 W             | 3                  |
| Weight                     | 12.7 kg (28 lbs)    | 0.5 kg (1.1 lbs) | 25                 |
| Max Dimensions             | 215 x 215 x 283 mm  | 45 x 110 x 95 mm | 25                 |
| Price                      | > \$50k             | < \$2k           | 25                 |
| Beam Steering              | Physically Spinning | MEMS Mirror      | -                  |
| ISO 26262 Automotive Grade | No                  | ASIL B(D)        | -                  |









#### How do we take advantage of sensor evolution?



2007 2019











\*Ranges not to scale







TECHNOLOGIES



### Fail Safe Redundancy



#### 3 x InnovizOne





### Fail Safe Redundancy



#### 3 x InnovizOne







#### Fail Safe Redundancy





















# Thank You