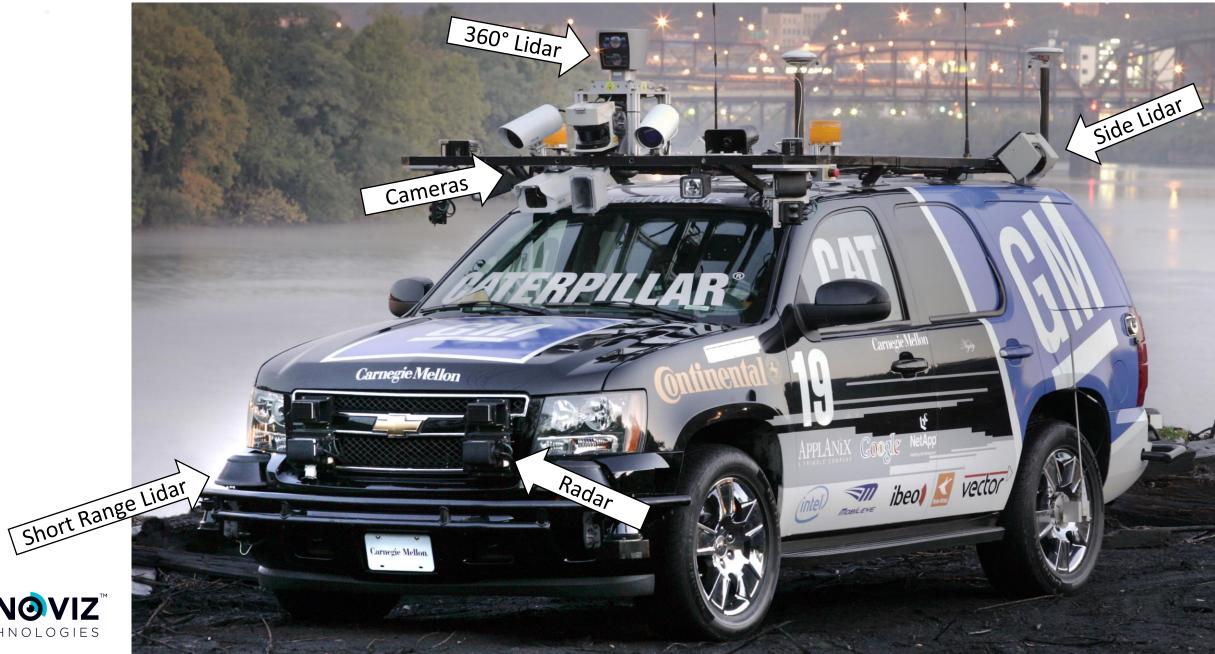

Aditya Srinivasan & Brian Pilnick December 10, 2019

#### What is Lidar?







# Waymo, 2019



INNOVIZ
TECHNOLOGIES





# Waymo, 2019



INNOVIZ
TECHNOLOGIES

### DARPA Urban Challenge, CMU 2007





Uber ATG, 2019





#### Sensors have evolved

|                            | Velodyne HDL-64     | InnovizOne       | Improvement Factor |
|----------------------------|---------------------|------------------|--------------------|
| Max Range                  | Up to 120m          | Up to 250m       | 2                  |
| Horizontal Field of View   | 360°                | 115°             | 0.3                |
| Vertical Field of View     | 27°                 | 25°              | 0.9                |
| Vertical Resolution        | 0.4°                | 0.1°             | 4                  |
| Horizontal Resolution      | 0.16°               | 0.1°             | 1.6                |
| Measurements per Second    | 1.1M                | 3M               | 3                  |
| Typ