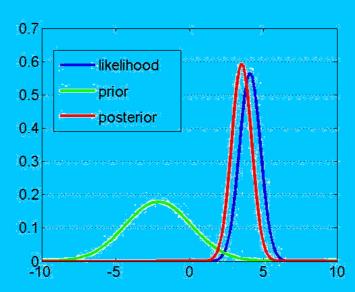

### Bayesian paradigm

likelihood, priors and the model evidence

Likelihood:  $p(y|\theta,m)$ 

Prior: p(

Bayes rule:  $p(\theta|y,m) = \frac{p(y|\theta,m) p(\theta|m)}{p(y|m)}$ 