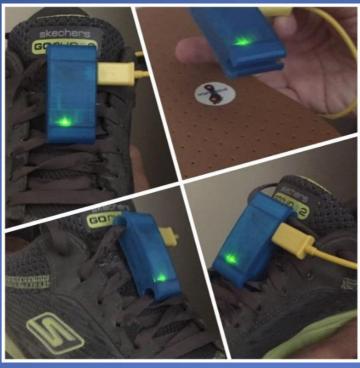

tive

ji atletisme català

MASZ

event.





ProfileMyRun: Run the Right Way, Run the Natural Way













profileA



Match



profileB

















### Bayesian paradigm

likelihood, priors and the model evidence



Likelihood:  $p(y|\theta,m)$ 

Prior: p(

Bayes rule:  $p(\theta|y,m) = \frac{p(y|\theta,m) p(\theta|m)}{p(y|m)}$ 









# Blackbox Machine Learning

with scikit-learn



- not good at conveying how answer was provided
- assumptions are typically implicit and opaque





### **Black Box ML**

VS.

### Probabilistic Programming

- Opaque inference
- Constrained models
- Uncertainty ???

- Clear inference
- Extreme flexibility
- Full uncertainty





### Spert Science Analytic Complex Multi Level Problem





















### Enter profileMyRun™



profile MyRun









profile MyRun

\$139 USD

(¥ 866)

A revolutionary new way to bring running science to everyday people. Our smart insole sends running form information straight to your smartphone via Bluetooth for real time



# Deliver Core Value through patented Software and membrance based Mems Sensors (forceSense Technology)



Patented Cloud Based
Machine Learning
Score coaching
App

Cheap Commodity MCU/Bluetooth And Accelerometer

Patented Membrance Mems ForceSense Technology





### Patent

UTILITY APPLICATION

**OF** 

**CHIN KEONG LAM** 

**FOR** 

UNITED STATES PATENT

ON

METHOD AND SYSTEM FOR PROCESSING RUNNER DATA

Docket Number: 1405001

Sheets of Drawings: Sixteen (16)

Sheets of Written Description: Twenty (20) (including the cover)





### No competition

|