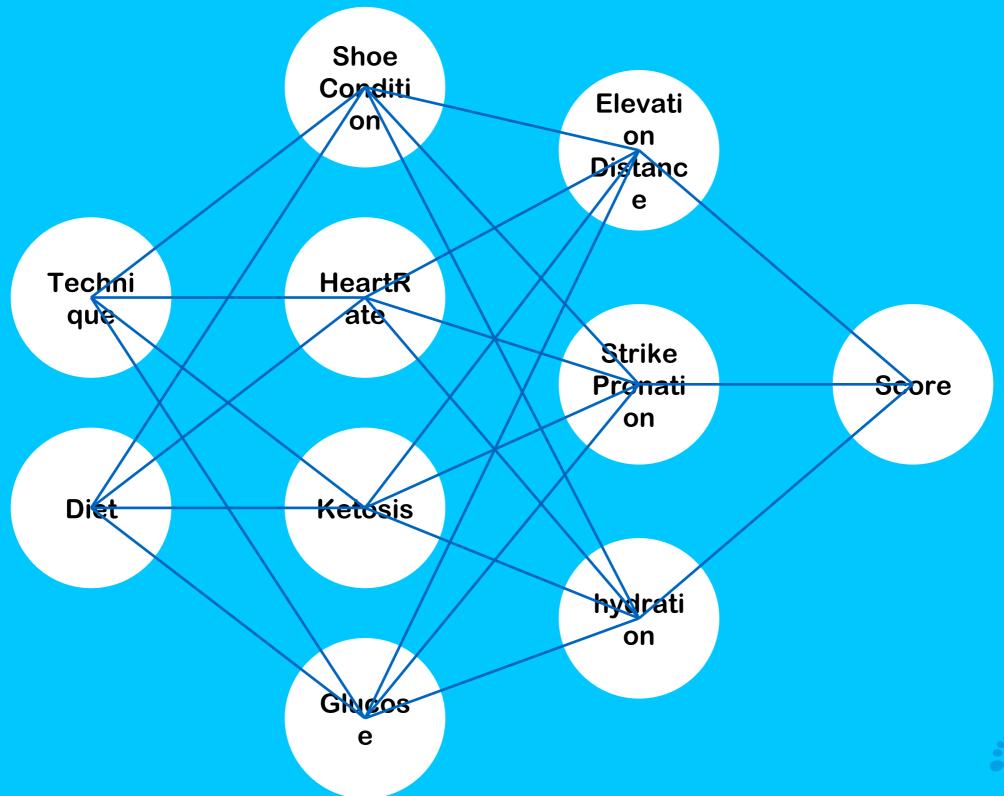

### Spert Science Analytic Complex Multi Level Problem

# Deliver Core Value through patented Software and membrance based Mems Sensors (forceSense Technology)

Patented Cloud Based
Machine Learning
Score coaching
App

Cheap Commodity MCU/Bluetooth And Accelerometer