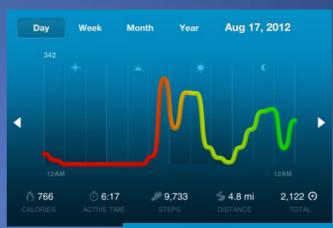

| yes          | no        | no      | no       | no       |
| 26.2 Miles (Marathon) Race Tested      | no           | no          | yes          | yes       | yes     | no       | no       |
| Price                                  | \$100,000.00 | \$20,000.00 | \$139.00     | \$99.00   | \$49.00 | \$200.00 | \$159.00 |

No competitor in our class of offering either from H/W standpoint or the sports social media aspect!

profile MyRun









### The technology – how it works











### The technology – how it works











### The technology – how it works



































# Testimonial of Success w/ profileMyRun™



















### Total Market Cap 185B







### Sports Science & Data Analytics is a Growing Field!



Sports apparel & footwear company?



OR







Sports Analytics-as-a-Service company?

openSports.io sports analytics industry initiative

profile MyRun

# Find your stride and keep on runnin' rio i alo Alto ocientino, inc. i rophetary a comidentiar