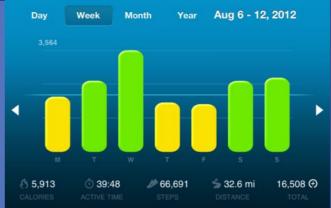

es          | no        | no      | no       | no       |
| 26.2 Miles (Marathon) Race Tested      | no           | no          | yes          | yes       | yes     | no       | no       |
| Price                                  | \$100,000.00 | \$20,000.00 | \$139.00     | \$99.00   | \$49.00 | \$200.00 | \$159.00 |

No competitor in our class of offering either from H/W standpoint or the sports social media aspect!

profile MyRun









### The technology – how it works











### The technology – how it works











### The technology – how it works



































# Testimonial of Success w/ profileMyRun™



















### Total Market Cap 185B







### Sports Science & Data Analytics is a Growing Field!



Sports apparel & footwear company?



OR







Sports Analytics-as-a-Service company?

openSports.io sports analytics industry initiative

profile MyRun

# Find your stride and keep on runnin' rio i alo Alto ocientino, inc. i rophetary a comidentiar