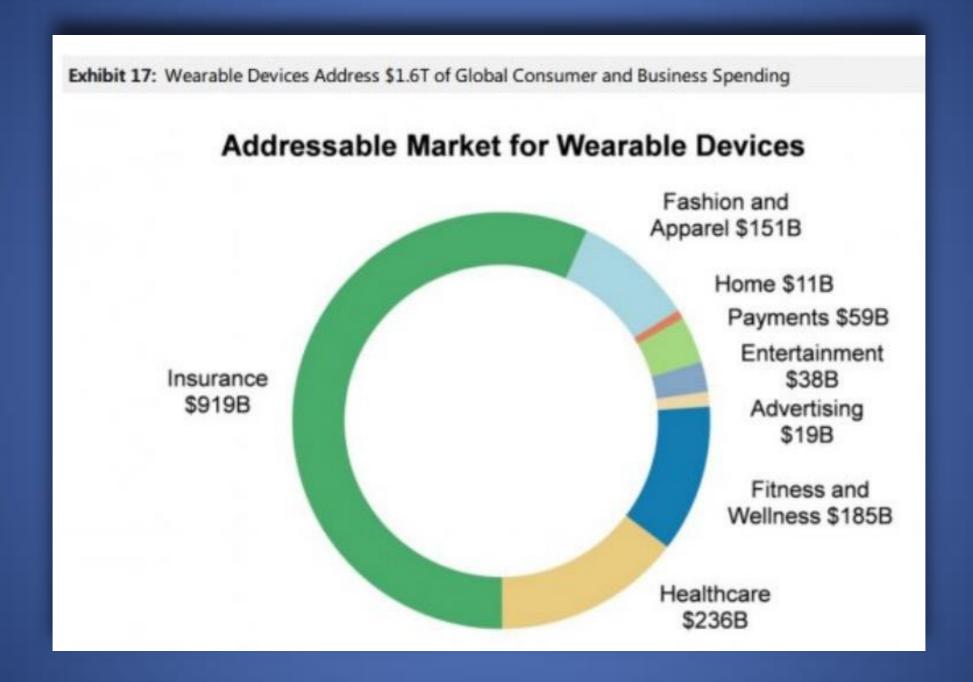

| no      | no       | no       |
| Social Media Apps Profile Bragging     | no           | no          | yes          | no        | no      | no       | no       |
| 26.2 Miles (Marathon) Race Tested      | no           | no          | yes          | yes       | yes     | no       | no       |
| Price                                  | \$100,000.00 | \$20,000.00 | \$139.00     | \$99.00   | \$49.00 | \$200.00 | \$159.00 |

No competitor in our class of offering either from H/W standpoint or the sports social media aspect!

profile MyRun









### The technology – how it works











### The technology – how it works











### The technology – how it works



































# Testimonial of Success w/ profileMyRun™



















### Total Market Cap 185B







### Sports Science & Data Analytics is a Growing Field!



Sports apparel & footwear company?



OR







Sports Analytics-as-a-Service company?

openSports.io sports analytics industry initiative

profile MyRun

# Find your stride and keep on runnin' rio i alo Alto ocientino, inc. i rophetary a comidentiar