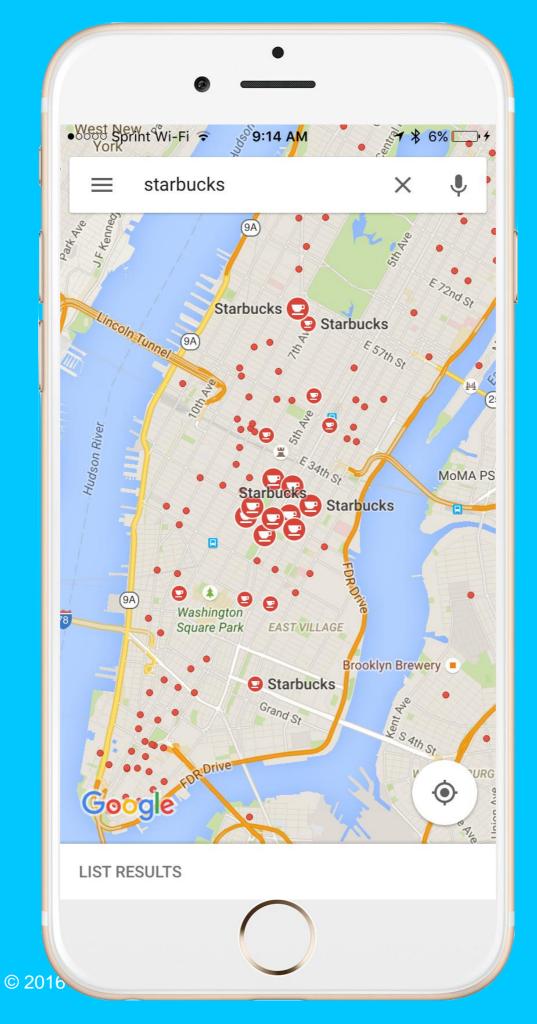

|
| Shoe Maker Endorsed Benchmark Score    | no           | yes         | yes          | no        | no      | no       | no       |
| Social Media Apps Profile Bragging     | no           | no          | yes          | no        | no      | no       | no       |
| 26.2 Miles (Marathon) Race Tested      | no           | no          | yes          | yes       | yes     | no       | no       |
| Price                                  | \$100,000.00 | \$20,000.00 | \$139.00     | \$99.00   | \$49.00 | \$200.00 | \$159.00 |

No competitor in our class of offering either from H/W standpoint or the sports social media aspect!

profile MyRun









### The technology – how it works











### The technology – how it works











### The technology – how it works



































# Testimonial of Success w/ profileMyRun™



















### Total Market Cap 185B







### Sports Science & Data Analytics is a Growing Field!



Sports apparel & footwear company?



OR







Sports Analytics-as-a-Service company?

openSports.io sports analytics industry initiative

profile MyRun

# Find your stride and keep on runnin' rio i alo Alto ocientino, inc. i rophetary a comidentiar