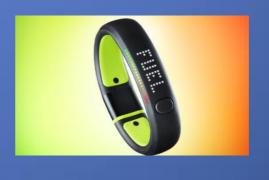

### Enter profileMyRun™

profile MyRun

profile MyRun

\$139 USD

(¥ 866)

A revolutionary new way to bring running science to everyday people. Our smart insole sends running form information straight to your smartphone via Bluetooth for real time