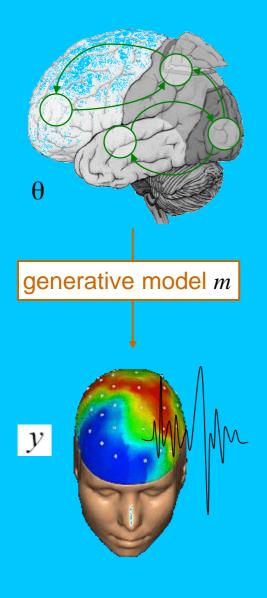

### Bayesian paradigm

likelihood, priors and the model evidence

Likelihood:  $p(y|\theta,m)$ 

Prior: p(

Bayes rule:  $p(\theta|y,m) = \frac{p(y|\theta,m) p(\theta|m)}{p(y|m)}$ 