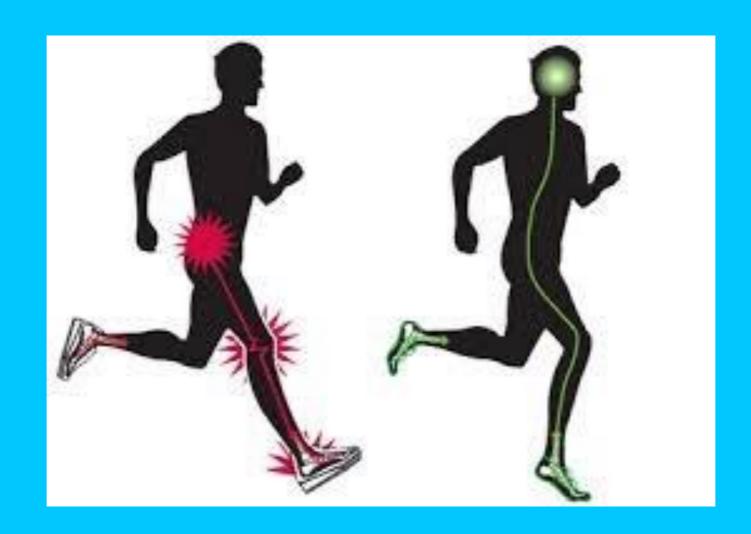

### Running Hurts

Nearly 8 / 10 runners are injured throughout the year

### Enter profileMyRun™

profile MyRun

profile MyRun

\$139 USD

(¥ 866)

A revolutionary new way to bring running science to everyday people. Our smart insole sends running form information straight to your smartphone via Bluetooth for real time