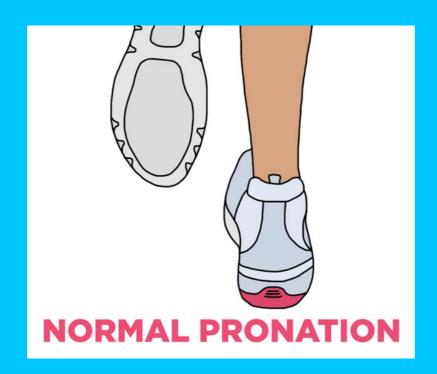

### No competition

|                                        | AMTI         | Pedars      | ProfileMyRun | Nike+ Pod | Garmin  | Sensoria | Moticon  |
|----------------------------------------|--------------|-------------|--------------|-----------|---------|----------|----------|
| Posture                                | yes          | no          | yes          | no        | no      | no       | no       |
| Precision Force - 500 lbs              | yes          | yes         | yes          | no        | no      | no       | no       |
| Strike Pattern                         | yes          | no          | yes          | no        | no      | yes      | yes      |
| Pronation                              | no           | no          | yes          | no        | no      | no       | no       |
| Cadence                                | yes          | no          | yes          | yes       | yes     | yes      | yes      |
| Active Feedback for Posture Correction | no           | no          | yes          | no        | no      | no       | no       |
| Low Resolution Tactile                 | yes          | yes         | yes          | no        | no      | yes      | yes      |
| Portable 3 Pieces                      | no           | yes         | no           | no        | no      | yes      | yes      |
| Portable One Piece Integrated          | no           | no          | yes          | yes       | yes     | no       | no       |
| Dehydration Monitor                    | no           | no          | yes          | no        | no      | no       | no       |
| Weight Monitor                         | no           | no          | yes          | no        | no      | no       | no       |
| Sport Data Science Database            | no           | no          | yes          | no        | no      | no       | no       |
| Machine Learned Training Score System  | no           | no          | yes          | no        | no      | no       | no       |
| Trainers Endorsed Score System         | no           | no          | yes          | no        | no      | no       | no       |
| Shoe Maker Endorsed Benchmark Score    | no           | yes         | yes          | no        | no      | no       | no       |
| Social Media Apps Profile Bragging     | no           | no          | yes          | no        | no      | no       | no       |
| 26.2 Miles (Marathon) Race Tested      | no           | no          | yes          | yes       | yes     | no       | no       |
| Price                                  | \$100,000.00 | \$20,000.00 | \$139.00     | \$99.00   | \$49.00 | \$200.00 | \$159.00 |