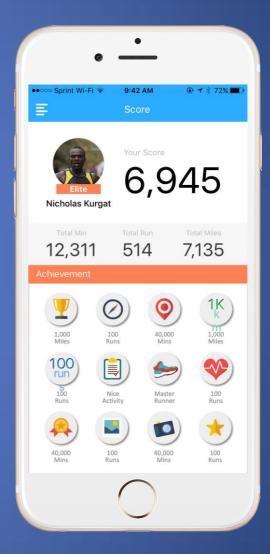

Score System         | no           | no          | yes          | no        | no      | no       | no       |
| Shoe Maker Endorsed Benchmark Score    | no           | yes         | yes          | no        | no      | no       | no       |
| Social Media Apps Profile Bragging     | no           | no          | yes          | no        | no      | no       | no       |
| 26.2 Miles (Marathon) Race Tested      | no           | no          | yes          | yes       | yes     | no       | no       |
| Price                                  | \$100,000.00 | \$20,000.00 | \$139.00     | \$99.00   | \$49.00 | \$200.00 | \$159.00 |

No competitor in our class of offering either from H/W standpoint or the sports social media aspect!

profile MyRun









### The technology – how it works











### The technology – how it works











### The technology – how it works



































# Testimonial of Success w/ profileMyRun™



















### Total Market Cap 185B







### Sports Science & Data Analytics is a Growing Field!



Sports apparel & footwear company?



OR







Sports Analytics-as-a-Service company?

openSports.io sports analytics industry initiative

profile MyRun

# Find your stride and keep on runnin' rio i alo Alto ocientino, inc. i rophetary a comidentiar