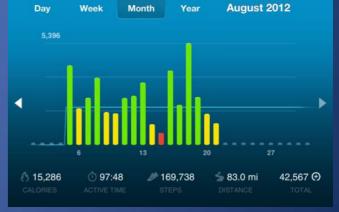

| no        | no      | no       | no       |
| 26.2 Miles (Marathon) Race Tested      | no           | no          | yes          | yes       | yes     | no       | no       |
| Price                                  | \$100,000.00 | \$20,000.00 | \$139.00     | \$99.00   | \$49.00 | \$200.00 | \$159.00 |

No competitor in our class of offering either from H/W standpoint or the sports social media aspect!

profile MyRun









### The technology – how it works











### The technology – how it works











### The technology – how it works



































# Testimonial of Success w/ profileMyRun™



















### Total Market Cap 185B







### Sports Science & Data Analytics is a Growing Field!



Sports apparel & footwear company?



OR







Sports Analytics-as-a-Service company?

openSports.io sports analytics industry initiative

profile MyRun

# Find your stride and keep on runnin' rio i alo Alto ocientino, inc. i rophetary a comidentiar