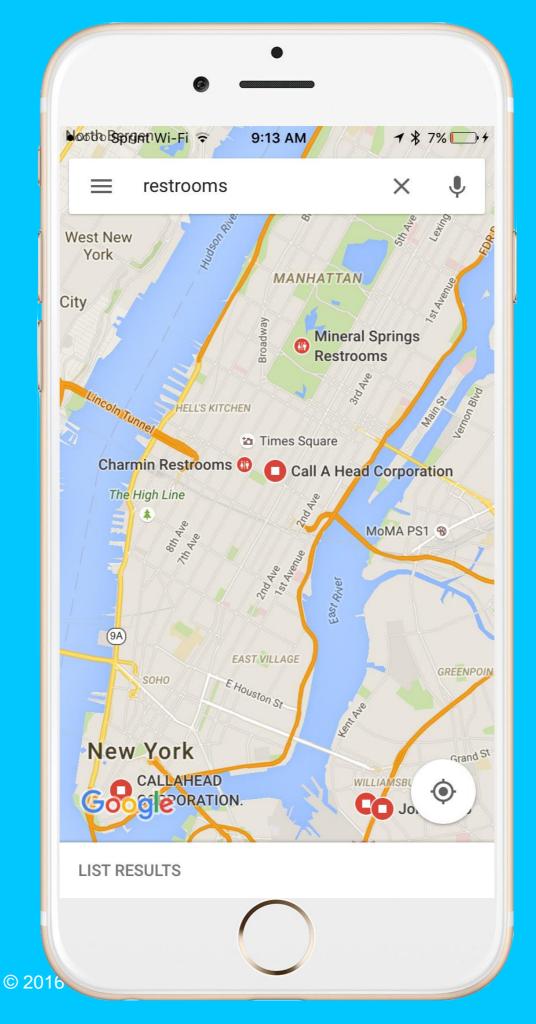

|
| Shoe Maker Endorsed Benchmark Score    | no           | yes         | yes          | no        | no      | no       | no       |
| Social Media Apps Profile Bragging     | no           | no          | yes          | no        | no      | no       | no       |
| 26.2 Miles (Marathon) Race Tested      | no           | no          | yes          | yes       | yes     | no       | no       |
| Price                                  | \$100,000.00 | \$20,000.00 | \$139.00     | \$99.00   | \$49.00 | \$200.00 | \$159.00 |

No competitor in our class of offering either from H/W standpoint or the sports social media aspect!

profile MyRun









### The technology – how it works











### The technology – how it works











### The technology – how it works



































# Testimonial of Success w/ profileMyRun™



















### Total Market Cap 185B







### Sports Science & Data Analytics is a Growing Field!



Sports apparel & footwear company?



OR







Sports Analytics-as-a-Service company?

openSports.io sports analytics industry initiative

profile MyRun

# Find your stride and keep on runnin' rio i alo Alto ocientino, inc. i rophetary a comidentiar