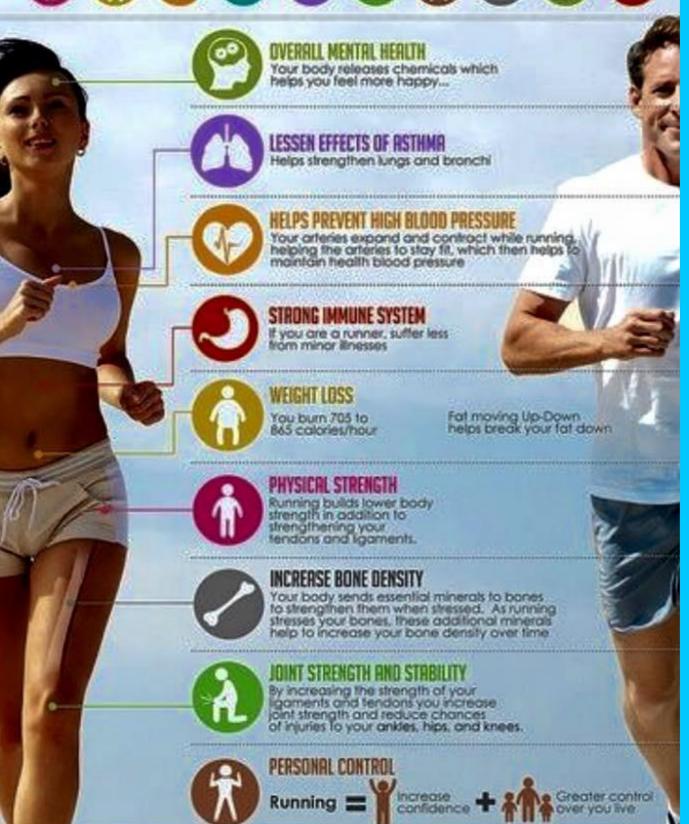

## TOP 10 BENEFITS OF RUNNING

### Running Hurts

Nearly 8 / 10 runners are injured throughout the year