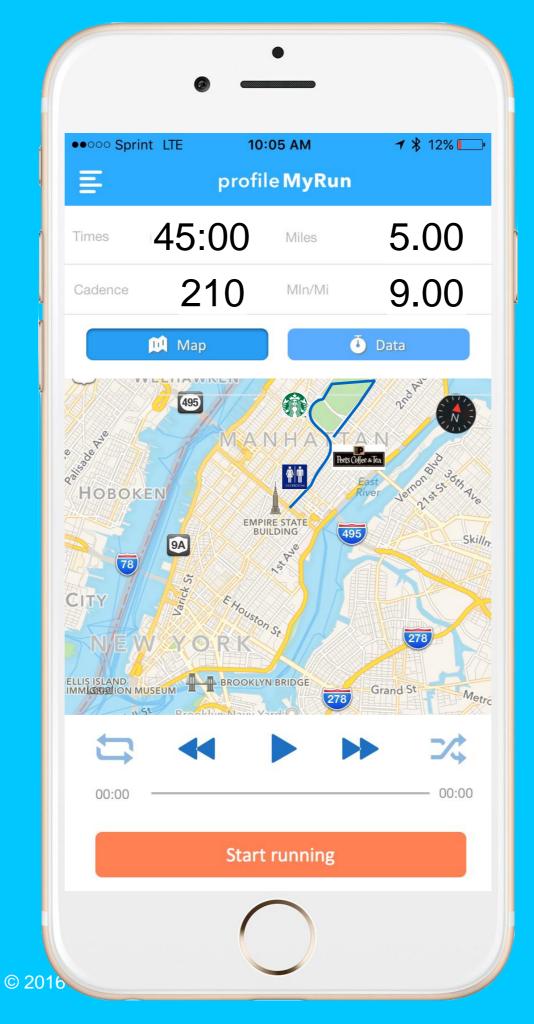

### Enter profileMyRun™

profile MyRun

profile MyRun

\$139 USD

(¥ 866)

A revolutionary new way to bring running science to everyday people. Our smart insole sends running form information straight to your smartphone via Bluetooth for real time