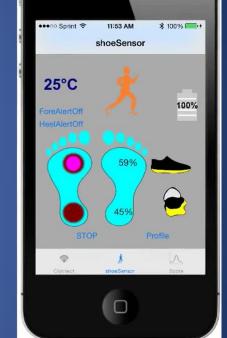

### Enter profileMyRun™

profile MyRun

profile MyRun

\$139 USD

(¥ 866)

A revolutionary new way to bring running science to everyday people. Our smart insole sends running form information straight to your smartphone via Bluetooth for real time

### The technology – how it works