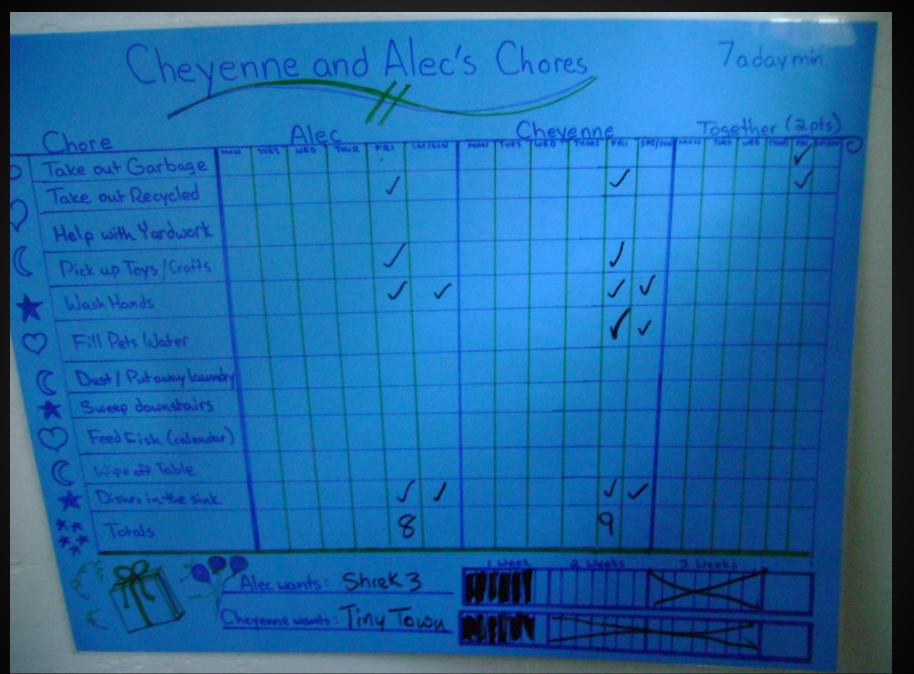

### **Better Punishments**

- "Withholding"
- Consequence pass through

Photograph by R xR Andersen

| Clean the toilet  Description of the state of the saure (Shower ring of +1 clean, KISS autograph, a hug)  Object chance of a wandering monster (tentacle monster, ball of hair, horrible shaved hair bits of questionable origin, bubble, soap elemental)  Clean the toilet  Description of the saure (Shower ring of +1 clean, KISS autograph, a hug)  Object chance of the saure (clean on the saure (clean) of the sa | between 1 and 15 gold pieces     30% chance of treasure (jar of water, tube of toothpaste, floss, a hug)     30% chance of a wandering monster (horrible shaved hairs, bad smell, stain of unmentionable origins, gross elemental) | Claim This |
|--------------------------------------------------------------------------------------------------------------------------------------------------------------------------------------------------------------------------------------------------------------------------------------------------------------------------------------------------------------------------------------------------------------------------------------------------------------------------------------------------------------------------------------------------------------------------------------------------------------------------------------------------------------------------------------------------------------------------------------------------------------------------------------------------------------------------------------------------------------------------------------------------------------------------------------------------------------------------------------------------------------------------------------------------------------------------------------------------------------------------------------------------------------------------------------------------------------------------------------------------------------------------------------------------------------------------------------------------------------------------------------------------------------------------------------------------------------------------------------------------------------------------------------------------------------------------------------------------------------------------------------------------------------------------------------------------------------------------------------------------------------------------------------------------------------------------------------------------------------------------------------------------------------------------------------------------------------------------------------------------------------------------------------------------------------------------------------------------------------------------------|------------------------------------------------------------------------------------------------------------------------------------------------------------------------------------------------------------------------------------|------------|
| between 1 and 30 gold pieces     30% chance of treasure (coupon for one handshake from Mr. Clean,)     50% chance of a wandering monster (horrible smell,gross elemental,angry toilet brush,soap bubble,)    Cleaning the Bathroom   between 1 and 70 gold pieces   Detween 1 and 70 gold pieces   25% chance of treasure (tom spellbook,ruby ring,+1 plunger,towel cloak)   25% chance of treasure (tom spellbook,ruby ring,+1 plunger,towel cloak)   25% chance of treasure (tom spellbook,ruby ring,+1 plunger,towel cloak)   Cleaning the fittings and surfaces in the party's bathroom. If you choose this quest, don't go get credit for the individual cleanings too, that is lame.    Hang shampoo dispensers   Unbox materials arriving Wednesday, Follow directions to hang 2 new shampoo dispensers and reglue and hang the old one, one in the KISS bathroom, one in the 4 person bedroom shower. Please follow the directions.    Garage   Fix spare fridge   55 XP   Claim This spare fridge   50% chance of treasure (cold beer, unique snowflake, a dead bird)   50% chance of treasure (cold beer, unique snowflake, a dead bird)   50% chance of treasure (cold beer, unique snowflake, a dead bird)   50% chance of treasure (cold beer, unique snowflake, a dead bird)   50% chance of treasure (cold beer, unique snowflake, a dead bird)   50% chance of treasure (cold deer, unique snowflake, a dead bird)   50% chance of treasure (cold deer, unique snowflake, a dead bird)   50% chance of treasure (cold deer, unique snowflake, a dead bird)   50% chance of treasure (cold deer, unique snowflake, a dead bird)   50% chance of treasure (cold deer, unique snowflake, a dead bird)   50% chance of treasure (cold deer, unique snowflake, a dead bird)   50% chance of treasure (cold deer, unique snowflake, a dead bird)   50% chance of treasure (cold deer, unique snowflake, a dead bird)   50% chance of treasure (cold deer, unique snowflake, a dead bird)   50% chance of the unique snowflake, a dead bird)   50% chance of the unique snowflake, a dead bird)   50% chance of       | Clean a shower  • between 1 and 15 gold pieces                                                                                                                                                                                     | Claim This |
| between 1 and 70 gold pieces     25% chance of treasure (torn spellbook,ruby ring,+1 plunger,towel cloak)     50% chance of a wandering monster (tentacle, drain beast, giant spider, water elemental)  Cleaning the fittings and surfaces in the party's bathroom. If you choose this quest, don't go get credit for the individual cleanings too, that is lame.  Hang shampoo dispensers  Unbox materials arriving Wednesday. Follow directions to hang 2 new shampoo dispensers and reglue and hang the old one, one in the KISS bathroom, one in the 4 person bedroom shower. Please follow the directions.  Garage  Fix spare fridge  • between 1 and 45 gold pieces • 30% chance of treasure (cold beer, unique snowflake, a dead bird) • 30% chance of treasure (cold beer, unique snowflake, a dead bird) • 30% chance of a wandering monster (angry hippy, freon, cold elemental, heat elemental, death cloud)                                                                                                                                                                                                                                                                                                                                                                                                                                                                                                                                                                                                                                                                                                                                                                                                                                                                                                                                                                                                                                                                                                                                                                                                        | between 1 and 30 gold pieces     30% chance of treasure (coupon for one handshake from Mr. Clean,)     50% chance of a wandering monster (horrible smell,gross elemental,angry toilet brush,soap bubble,)                          | Claim This |
| Unbox materials arriving Wednesday. Follow directions to hang 2 new shampoo dispensers and reglue and hang the old one, one in the KISS bathroom, one in the 4 person bedroom shower. Please follow the directions.  Garage  Fix spare fridge  • between 1 and 45 gold pieces • 30% chance of treasure (cold beer, unique snowflake, a dead bird) • 30% chance of a wandering monster (angry hippy, freon, cold elemental, heat elemental, death cloud)                                                                                                                                                                                                                                                                                                                                                                                                                                                                                                                                                                                                                                                                                                                                                                                                                                                                                                                                                                                                                                                                                                                                                                                                                                                                                                                                                                                                                                                                                                                                                                                                                                                                        | between 1 and 70 gold pieces     25% chance of treasure (torn spellbook,ruby ring,+1 plunger,towel cloak)     50% chance of a wandering monster (tentacle,drain beast,giant spider,water elemental)                                | Claim This |
| Fix spare fridge  • between 1 and 45 gold pieces • 30% chance of treasure (cold beer, unique snowflake, a dead bird) • 30% chance of a wandering monster (angry hippy, freon, cold elemental, heat elemental, death cloud)  Claim This edit                                                                                                                                                                                                                                                                                                                                                                                                                                                                                                                                                                                                                                                                                                                                                                                                                                                                                                                                                                                                                                                                                                                                                                                                                                                                                                                                                                                                                                                                                                                                                                                                                                                                                                                                                                                                                                                                                    | Unbox materials arriving Wednesday. Follow directions to hang 2 new shampoo dispensers and reglue and hang the old one, one in the KISS bathroom, one in the 4 person bedroom shower. Please follow the directions.                | Claim This |
| between 1 and 45 gold pieces     30% chance of treasure (cold beer, unique snowflake, a dead bird)     30% chance of a wandering monster (angry hippy, freon, cold elemental, death cloud)  Claim This edit                                                                                                                                                                                                                                                                                                                                                                                                                                                                                                                                                                                                                                                                                                                                                                                                                                                                                                                                                                                                                                                                                                                                                                                                                                                                                                                                                                                                                                                                                                                                                                                                                                                                                                                                                                                                                                                                                                                    | Garage                                                                                                                                                                                                                             |            |
|                                                                                                                                                                                                                                                                                                                                                                                                                                                                                                                                                                                                                                                                                                                                                                                                                                                                                                                                                                                                                                                                                                                                                                                                                                                                                                                                                                                                                                                                                                                                                                                                                                                                                                                                                                                                                                                                                                                                                                                                                                                                                                                                | between 1 and 45 gold pieces     30% chance of treasure (cold beer,unique snowflake, a dead bird)     30% chance of a wandering monster (angry hippy,freon,cold elemental,heat elemental,death cloud)                              | Claim This |

Clean a bathroom sink

Organize the garage into a workspace

between 1 and 100 gold pieces
 30% chance of treasure (A place to work, a hug, WD-40, some quiet)

15 XP

100 XP

Claim This

Claim This

Photo Credit: Nathan Jones