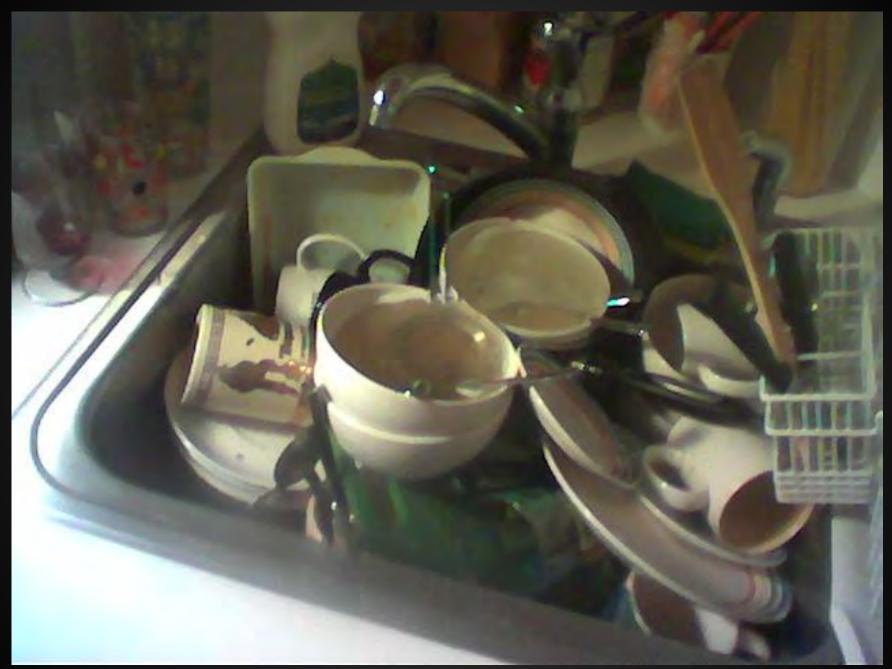

## FYI

THE DISHWASHER IS

THE WHILL THING WITH

THE BYTTONS ON YOUR

RIGHT.

THE DISHWASHER IS NOT The white balding middle aged man named Brian.

THANK YOU.

Photo Credit: Nathan Jones